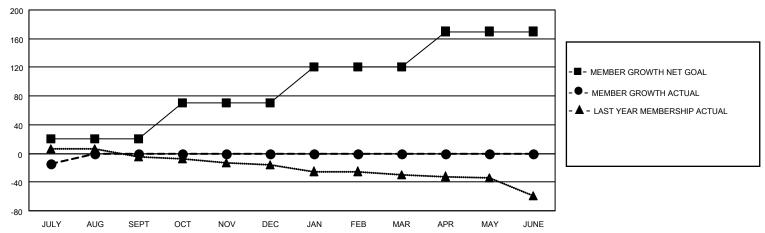

## GOALS AND ACTUAL MEMBERS CUMULATIVE

| DROPPED CLUBS: 0 |    | 1 CLUBS OF 33 ADDED 1 OR<br>MORE NEW MEMBERS | GENDER DISTRIBUTION                |              |  |
|------------------|----|----------------------------------------------|------------------------------------|--------------|--|
|                  |    | WORE NEW WEIWBERS                            | MALE                               | 332 (51.23%) |  |
|                  |    |                                              | FEMALE 315 (48.61%)                |              |  |
| DROPPED MEMBERS  |    |                                              | NON BINARY                         | 0 (0.00%)    |  |
|                  |    |                                              | PREFER NOT TO ANSWER               | 1 (0.15%)    |  |
| DECEASED         | 0  |                                              |                                    |              |  |
| CLUB CANCELLED   | 0  | CLICK HERE FOR CUMULATIVE                    | TOTAL FAMILY UNIT MEMBERS          | 94           |  |
| OTHER            | 15 | MEMBERSHIP DATA                              |                                    |              |  |
| TOTAL            | 15 |                                              | FAMILY MEMBERS PAYING HALF DUES 48 |              |  |
|                  |    |                                              |                                    |              |  |